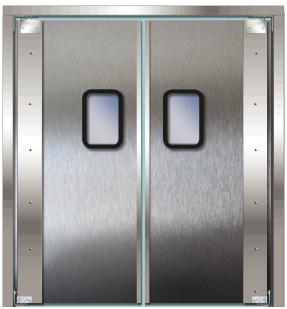

### **Retail • Commercial Application** Personnel to Medium Cart Traffic

Model 5000SS with reinforced spine.

## **DOUBLE ACTING TRAFFIC DOOR**

- STRUCTURALLY FORMED EDGES
- STAINLESS STEEL BODY
- REINFORCED JAMB EDGES
- EASY TO INSTALL AND MAINTAIN

**NATIONAL ACCESS DESIGN, LLC** doors are available in single or double panel.

## **FEATURES:**

- Doors are constructed from a sheet of 20 gauge polished and brushed stainless steel.
- Standard hinges are GS-style rollers, cam plates, dust covers and bottom pins.
- Standard windows are 9" x 14" x 1/8" polycarbonate set in a custom rubber extrusion.
- Doors can be manufactured to fit up to an 8' x 8' bi-parting or 4' x 8' single panel opening.