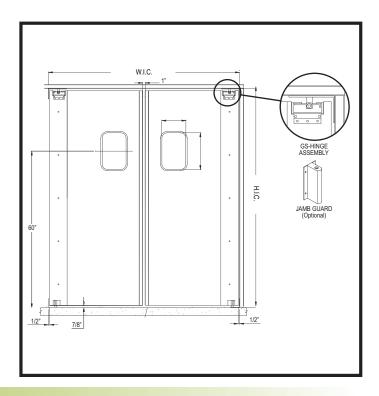

## **FEATURES:**

- Doors are constructed from a sheet of 20 gauge polished and brushed stainless steel.
- Standard hinges are GS-style rollers, cam plates, dust covers and bottom pins.
- Standard windows are 9" x 14" x 1/8" polycarbonate set in a custom rubber extrusion.
- Doors can be manufactured to fit up to an 8' x 8' bi-parting or 4' x 8' single panel opening.

## RCHITECTURAL SPECIFICATIONS

Model 5000SS manufactured by National Access Design, LLC, Cincinnati, Ohio. Doors are constructed from a sheet of 20 gauge polished and brushed stainless steel. Leading edges are formed for structural integrity. Jamb edges are reinforced with a 7" wide 3/8" plywood clad with .020 stainless steel on both sides of the panel. Standard windows are 9" x 14" x 1/8" polycarbonate set in a custom rubber extrusion. Standard hinges are GS style rollers with cam plates, dust covers and bottom pin.