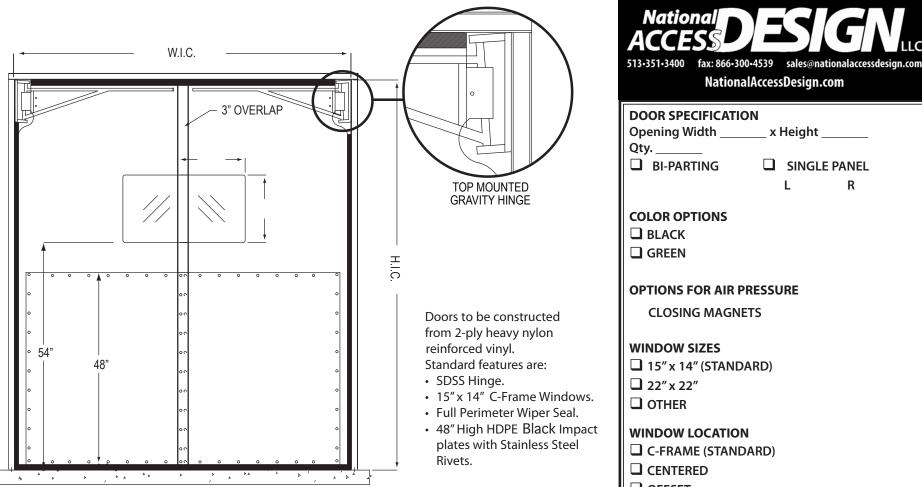

## **DOUBLE ACTING "FLEXIBLE" TRAFFIC DOOR**

|   | 513-351-3400 fax: 866-300-4539 sales@nationalaccessdesign.com NationalAccessDesign.com |
|---|----------------------------------------------------------------------------------------|
|   | DOOR SPECIFICATION                                                                     |
|   | Opening Width x Height<br>Qty                                                          |
|   | ☐ BI-PARTING ☐ SINGLE PANEL                                                            |
|   | L R                                                                                    |
|   | COLOR OPTIONS                                                                          |
|   | ☐ BLACK                                                                                |
|   | ☐ GREEN                                                                                |
|   | OPTIONS FOR AIR PRESSURE                                                               |
|   | CLOSING MAGNETS                                                                        |
|   | WINDOW SIZES                                                                           |
|   | ☐ 15" x 14" (STANDARD)                                                                 |
|   | □ 22″ x 22″                                                                            |
|   | ☐ OTHER                                                                                |
|   | WINDOW LOCATION                                                                        |
|   | ☐ C-FRAME (STANDARD)                                                                   |
| 1 | CENTERED                                                                               |
| 1 | ☐ OFFSET                                                                               |