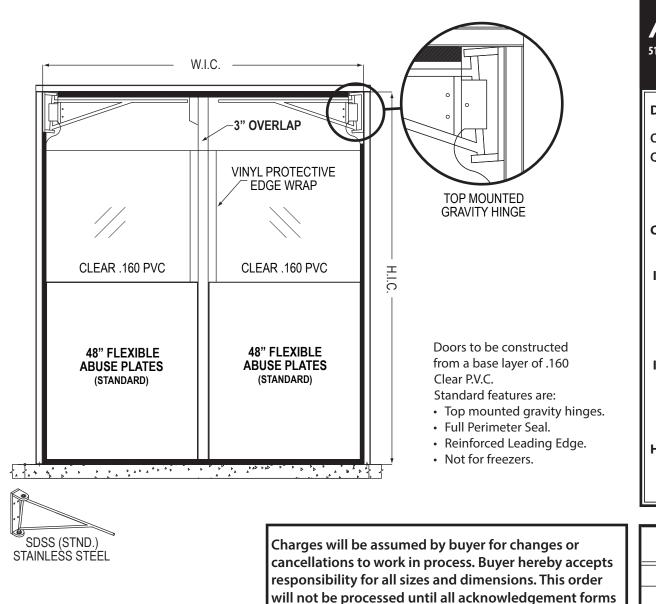

## **DOUBLE ACTING "FLEXIBLE" TRAFFIC DOOR**

are signed and returned.

Date: \_\_\_\_\_

Specification accepted by: \_\_\_\_\_

| ACCESSD                                                                                  |              |              |  |
|------------------------------------------------------------------------------------------|--------------|--------------|--|
| I3-351-3400 fax: 866-300-4539 sales@nationalaccessdesign.com<br>NationalAccessDesign.com |              |              |  |
| OOOR SPECIFICATIO                                                                        | ON           |              |  |
| Dpening Width<br>Qty                                                                     | x Heig       | ht           |  |
| <b>BI-PARTING</b>                                                                        | SINGLE PANEL |              |  |
|                                                                                          | L            | R            |  |
| OLOR OPTIONS<br>BLACK                                                                    |              |              |  |
| MPACT PLATES                                                                             |              |              |  |
| B24 (24″)                                                                                |              |              |  |
| B36 (36″)                                                                                |              |              |  |
| B48 (48″) STAND                                                                          | ARD          |              |  |
| MPACT PLATES - H.I                                                                       | D.P.E. RIGID | POLYETHYLENE |  |
| B24 (24″)                                                                                |              |              |  |
| B36 (36″)                                                                                |              |              |  |
| B48 (48″) STAND                                                                          | ARD          |              |  |
| IINGES                                                                                   |              |              |  |

SSDS Stainless Steel (STND) HDSS Stainless Steel (Heavy Duty)

| NAD-1600 FLEX DOOR |  |  |
|--------------------|--|--|
| JOB NAME/LOCATION  |  |  |
|                    |  |  |
| CUSTOMER/LOCATION  |  |  |
|                    |  |  |
| CUST. ORDER NO.    |  |  |
| CUST. PO ORDER NO. |  |  |