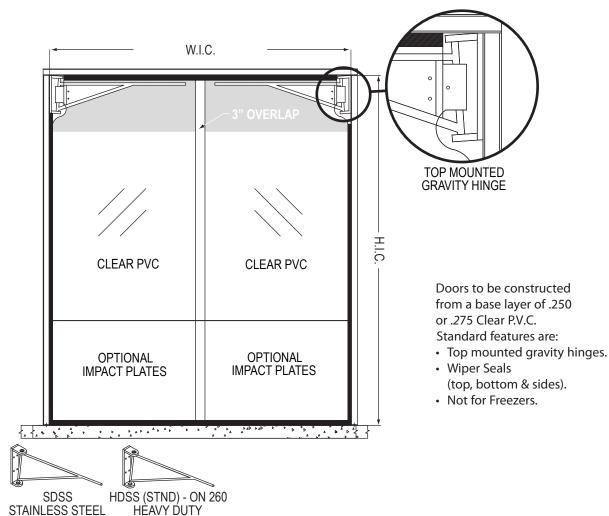

## **DOUBLE ACTING "FLEXIBLE" TRAFFIC DOOR**

|                                     | 0-4539 sale  | es@nationalaccessdesign.com<br>sign.com |  |
|-------------------------------------|--------------|-----------------------------------------|--|
| DOOR SPECIFICATIO                   | N            |                                         |  |
| Opening Width                       | x Height     |                                         |  |
| Qty                                 |              |                                         |  |
| BI-PARTING                          | SINGLE PANEL |                                         |  |
|                                     | L            | R                                       |  |
| DOOR MODEL                          |              |                                         |  |
| 240 - BASE LAYER .250 CLEAR P.V.C.  |              |                                         |  |
| 260 - BASE LAYER .375 CLEAR P.V.C.  |              |                                         |  |
| STANDARD COLORS FOR TRIM AND PLATES |              |                                         |  |
| BLACK                               | GRE          | EN                                      |  |
| IMPACT PLATES                       |              |                                         |  |
| CONVEYOR BELT                       |              |                                         |  |
| RIGID IMPACT PLATES WITH SS RIVETS  |              |                                         |  |
| NIGID IMPACT PL                     | ALES WILL    | II 33 NIVEI 3                           |  |
| IMPACT PLATE HEIG                   | HT           |                                         |  |
| 12" 24                              | •            |                                         |  |
| 36" 48                              | 3"           | OTHER                                   |  |