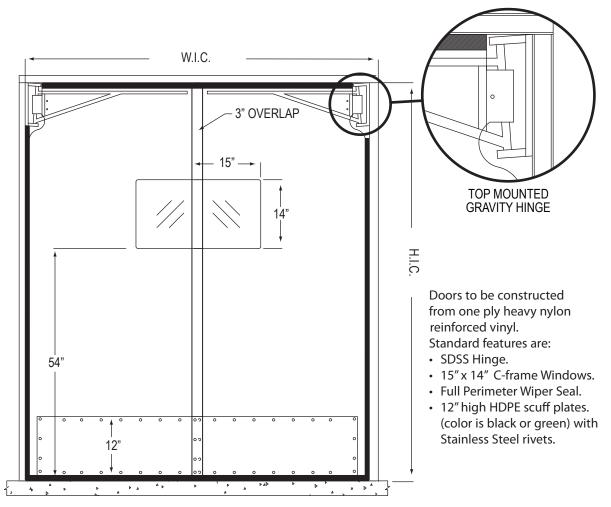

## **DOUBLE ACTING "FLEXIBLE" TRAFFIC DOOR**

sales@NationalAccessDesign.com

#### **POLYCARBONATE WINDOWS**

15"x14" (STANDARD)

22" x 22"

OTHER

### **WINDOW LOCATION**

**C-FRAME (STANDARD)** 

CENTERED

**OFFSET** 

Charges will be assumed by buyer for changes or cancellations to work in process. Buyer hereby accepts responsibility for all sizes and dimensions. This order will not be processed until all acknowledgement forms are signed and returned.