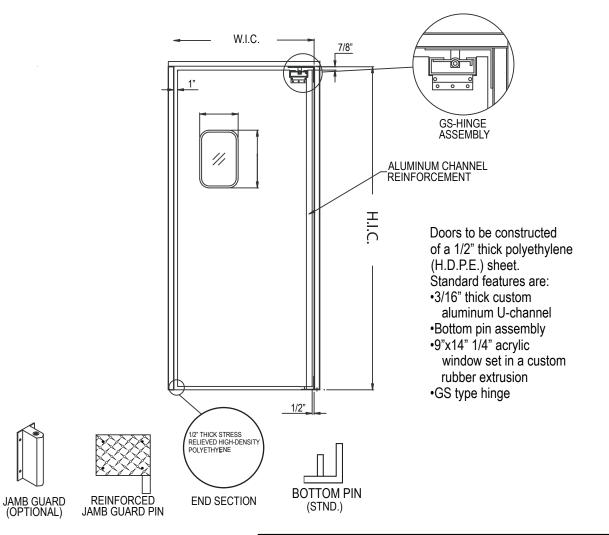

## **DOUBLE ACTING "RIGID" TRAFFIC DOORS**

| DOOR SPECIFICATION Opening Widthx |                  |       |  |
|-----------------------------------|------------------|-------|--|
| Qty                               | •                |       |  |
|                                   | SINGLE PANEL     |       |  |
|                                   | L                | R     |  |
| PLASTIC IMPACT PLATES             |                  |       |  |
| PL12"                             | PL18"            | PL24" |  |
| PL36"                             | PL42"            | PL48" |  |
| TEARDROPBUMPERS                   |                  |       |  |
| FB12"                             | FB18"            | FB24" |  |
| FB36"                             |                  |       |  |
| STANDARD COLOR OPTIONS            |                  |       |  |
| WHITE                             | BLACK            | GRAY  |  |
| BEIGE                             |                  |       |  |
| WINDOW SIZES                      |                  |       |  |
| 9"x14" (STND)                     | 14"x16"          |       |  |
| 22"x 22"                          | 10"x 30"ADA      |       |  |
| HARDWARE OPTIONS                  |                  |       |  |
| JG-10 (10")                       | BOTTOM PIN(STND) |       |  |
| STAINLESS STEEL                   |                  |       |  |
| CAFE/GATE HINGE                   |                  |       |  |
|                                   |                  |       |  |