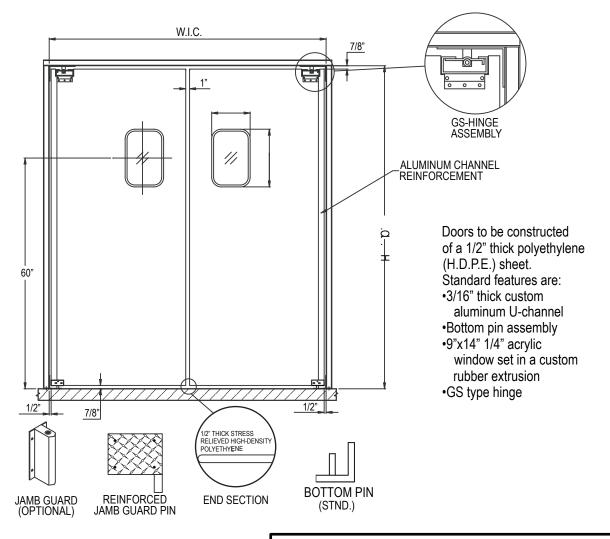

## **DOUBLE ACTING "RIGID" TRAFFIC DOORS**

| DOOR SPECIFICAT                  | IONS        |         |  |
|----------------------------------|-------------|---------|--|
| Opening Width                    | x Height    |         |  |
| Qty                              | _           |         |  |
| ☐ BI-PARTING                     |             |         |  |
|                                  |             | □R      |  |
| PLASTIC IMPACT PLATES            |             |         |  |
| ☐ PL12"                          | ☐ PL18"     | ☐ PL24" |  |
| ☐ PL36"                          | ☐ PL42"     | □ PL48" |  |
| TEARDROPBUMPERS                  |             |         |  |
|                                  | ☐ FB18"     | □ FR24" |  |
| ☐ FB36"                          |             |         |  |
|                                  |             |         |  |
| STANDARD COLOR                   |             |         |  |
| □ WHITE                          | BLACK       | ☐ GRAY  |  |
| BEIGE                            |             |         |  |
| WINDOW SIZES                     | □ 44" 40"   |         |  |
| ☐ 9"x14" (STND)                  |             |         |  |
| ☐ 22"x 22"                       | ☐ 10"x 30"/ | ADA     |  |
| HARDWARE OPTIONS                 |             |         |  |
| ☐ JG-10 (10") ☐ BOTTOM PIN(STND) |             |         |  |
| ☐ STAINLESS STEEL                |             |         |  |
| ☐ CAFE/GATE HING                 | GE .        |         |  |
|                                  | -           |         |  |