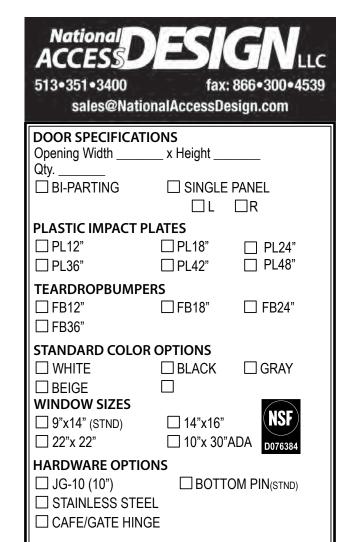

| NAD-7000 HDPE DOOR |
|--------------------|
| JOB NAME/LOCATION  |
|                    |
| CUSTOMER/LOCATION  |
|                    |
| CUST. ORDER NO.    |
| CLIST PO NO        |

UPDATED: 5/26/2023