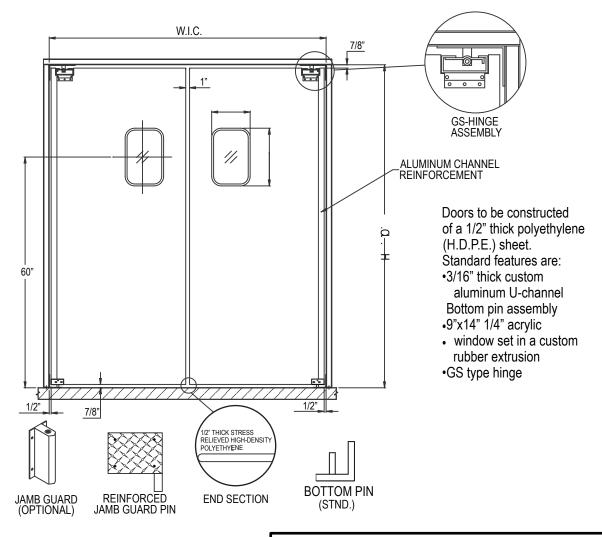

## **DOUBLE ACTING "RIGID" TRAFFIC DOORS**

\*Cafe door on separate spec sheet.

| Charges will be assumed by buyer for changes or cancellations to work in process. Buyer hereby accepts responsibility for all sizes and dimensions. This order will not be processed until all acknowledgement forms are signed and returned. |
|-----------------------------------------------------------------------------------------------------------------------------------------------------------------------------------------------------------------------------------------------|
| Specification accepted by:                                                                                                                                                                                                                    |
| Date:                                                                                                                                                                                                                                         |