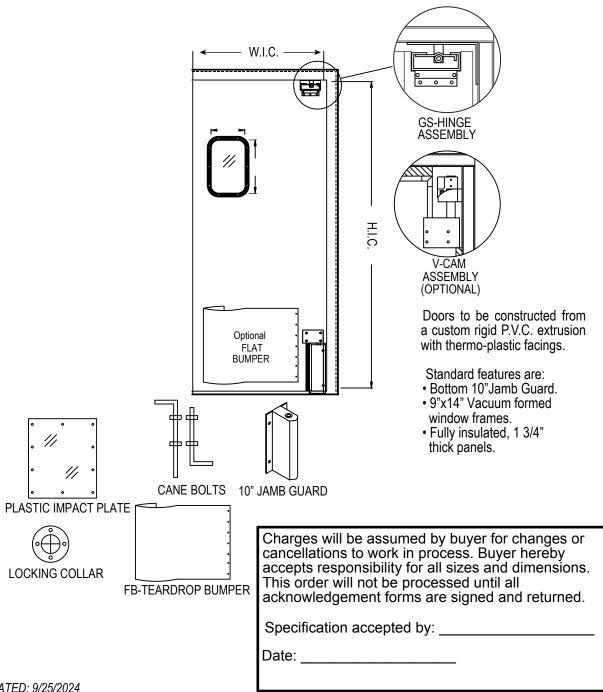

| DOOR SPECIFICATION                                       |                                         |                             |                |  |  |  |
|----------------------------------------------------------|-----------------------------------------|-----------------------------|----------------|--|--|--|
| Opening Width_                                           |                                         | x Height                    | _              |  |  |  |
| Quantity                                                 |                                         | _                           |                |  |  |  |
|                                                          |                                         | SINGLE PA                   | NEL<br>R       |  |  |  |
| THERMOPLASTIC FACINGS COLOR OPTIONS                      |                                         |                             |                |  |  |  |
| BLACK<br>BEIGE<br>CANYON                                 | BLUE                                    | WHITE<br>DK.GRAY<br>LT.GRAY | BROWN<br>GREEN |  |  |  |
| TEARDROP BUMPERS (BLACK HDPE STANDARD)                   |                                         |                             |                |  |  |  |
|                                                          |                                         | FB24"<br>FB48"              | FB30"          |  |  |  |
| IMPACT PLATES (BLACK ABS STANDARD)                       |                                         |                             |                |  |  |  |
| PL12"                                                    | PL18"                                   | PL24"                       |                |  |  |  |
| PL30"                                                    | PL36"                                   | PL42"                       | PL48"          |  |  |  |
| WINDOW SIZES                                             |                                         |                             |                |  |  |  |
| 10"x30"<br>14"x16"                                       | 10"x30" 9"x14" (STD)<br>14"x16" 22"x22" |                             |                |  |  |  |
| HARDWARE OPTIONS                                         |                                         |                             |                |  |  |  |
| JG 10" SS WASH DOWN<br>SPRING COMPENSATORS<br>CANE BOLTS |                                         |                             |                |  |  |  |