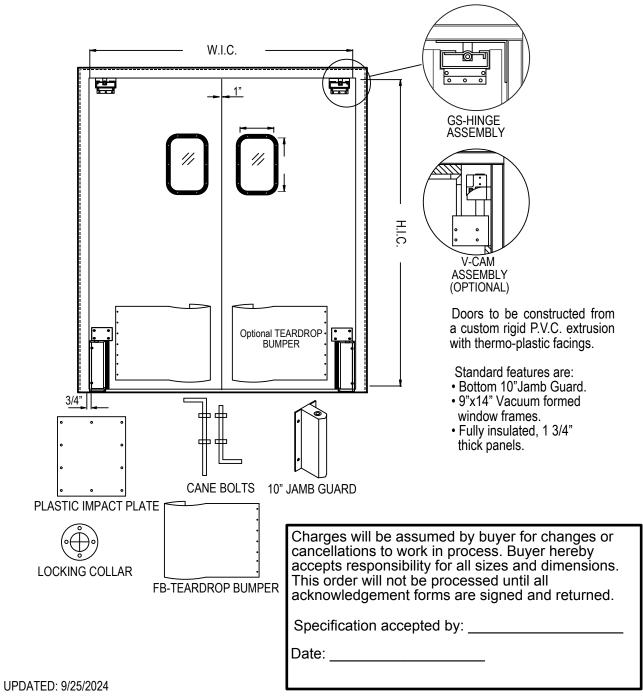

| DOOR SPECIFICATION                     |                      |                             |                |  |  |  |  |
|----------------------------------------|----------------------|-----------------------------|----------------|--|--|--|--|
| Opening Width                          |                      | x Height_                   |                |  |  |  |  |
| Quantity                               |                      |                             |                |  |  |  |  |
| BI-PARTING                             |                      | SINGLE PA<br>L              | NEL<br>R       |  |  |  |  |
| THERMOPLASTIC FACINGS COLOR OPTIONS    |                      |                             |                |  |  |  |  |
| BLACK<br>BEIGE<br>CANYON               | BLUE                 | WHITE<br>DK.GRAY<br>LT.GRAY | BROWN<br>GREEN |  |  |  |  |
| TEARDROP BUMPERS (BLACK HDPE STANDARD) |                      |                             |                |  |  |  |  |
|                                        |                      | FB24"<br>FB48"              | FB30"          |  |  |  |  |
| IMPACT PLATES (BLACK ABS STANDARD)     |                      |                             |                |  |  |  |  |
| PL12"                                  | PL18"                | PL24"                       |                |  |  |  |  |
| PL30"                                  | PL36"                | PL42"                       | PL48"          |  |  |  |  |
| WINDOW SIZES                           |                      |                             |                |  |  |  |  |
| 10"x30"                                | 10"x30" 9"x14" (STD) |                             |                |  |  |  |  |
| 14"x16" 22"x22"                        |                      |                             |                |  |  |  |  |
| HARDWARE OPTIONS                       |                      |                             |                |  |  |  |  |
| JG 10" SS<br>SPRING C<br>CANE BO       | COMPENSA             | TORS                        | WASH DOWN      |  |  |  |  |