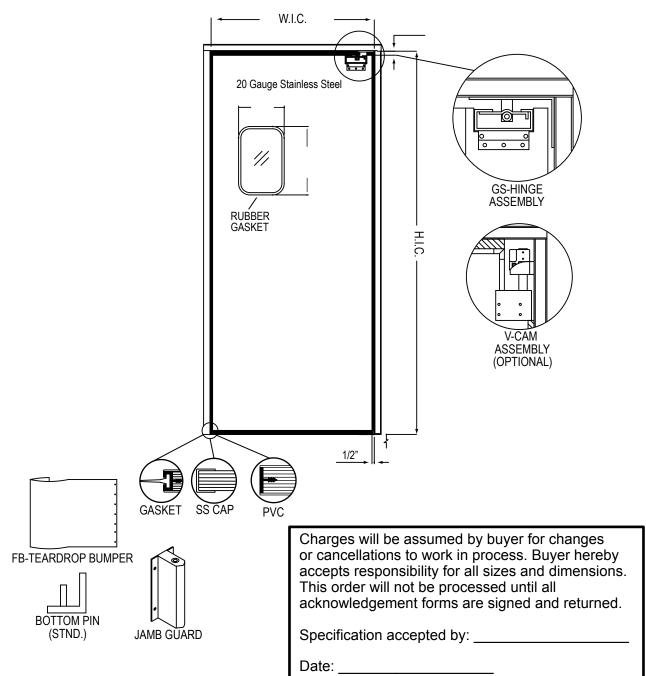

## **DOUBLE-ACTING RIGID TRAFFIC DOOR**

Updated: 11/8/2024

| DOOR SPECIFICATIONS                                                                                                |                          |                                  |
|--------------------------------------------------------------------------------------------------------------------|--------------------------|----------------------------------|
| Opening Width<br>Qty                                                                                               |                          | GLE PANEL                        |
| L R                                                                                                                |                          |                                  |
| FB12"<br>FB30"<br>FB48"                                                                                            | FB18"<br>FB36"           | FB24"<br>FB42"                   |
| IMPACT PLATES (BLACK ABS STANDARD)                                                                                 |                          |                                  |
| PL12" PL30" PL48"  EDGE TRIM                                                                                       | PL18"<br>PL36"<br>ST     | PL24"<br>PL42"<br>"AINLESS STEEL |
| -5 5                                                                                                               | STAINLESS STEEL EDGE CAP |                                  |
| WINDOW SIZE                                                                                                        |                          |                                  |
| 9"x14"                                                                                                             | 14"x16"                  |                                  |
| 22"x22"                                                                                                            | 10"x30"                  |                                  |
| HARDWARE OPTIONS  (STANDARD) GS HINGE W/ BOTTOM PIN GS HINGE W/ (OPTIONAL) 10" JAMB GUARD STAINLESS STEEL HARDWARE |                          |                                  |