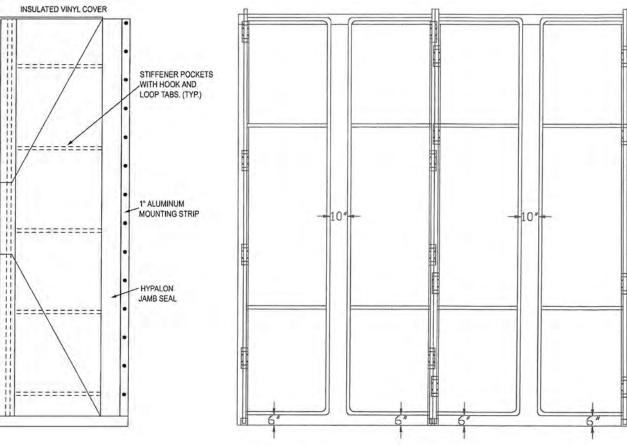

## **BI-PARTING/BI-FOLDING BLAST CELL DOOR**

| -10" | 10** |  |
|------|------|--|
|      |      |  |

Charges will be assumed by buyer for changes or cancellations to work in process. Buyer hereby accepts responsibility for all sizes and dimensions. This order will not be processed until all acknowledgement forms are signed and returned.

| Specification accepted by: |  |
|----------------------------|--|
| Date:                      |  |

| ARCHITECTURAL SPECIFICATIONS            |  |  |
|-----------------------------------------|--|--|
| Opening Widthx Height                   |  |  |
| Qty                                     |  |  |
| Nylon reinforced vinyl                  |  |  |
| Special bubble foil insulation          |  |  |
| Hypalon seals at jamb side and bottom   |  |  |
| Overlap at leading edge                 |  |  |
| Neoprene leading edge cord              |  |  |
| Steel pipe framework                    |  |  |
| • Compression style hinges              |  |  |
| • Easy installation and low maintenance |  |  |
| • Cane Bolts (STD)                      |  |  |
|                                         |  |  |