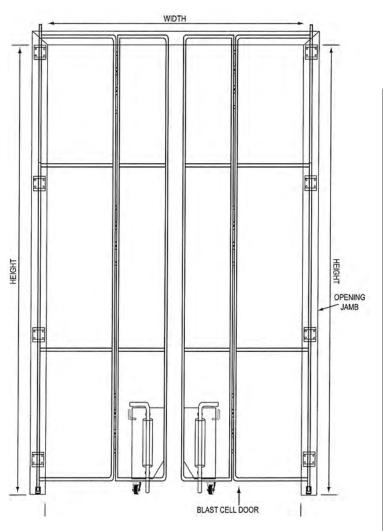

## **BI-PARTING BLAST CELL DOOR**

Charges will be assumed by buyer for changes or cancellations to work in process. Buyer hereby accepts responsibility for all sizes and dimensions. This order will not be processed until all acknowledgement forms are signed and returned.

| ARCHITECTURAL SPECIFICATIONS |          |
|------------------------------|----------|
| Opening Width                | x Height |

Qty. \_\_\_\_\_

- Nylon reinforced vinyl
- Special bubble foil insulation
- Hypalon seals at jamb side and bottom
- Overlap at leading edge
- Neoprene leading edge cord
- Steel pipe framework
- Compression style hinges
- Easy installation and low maintenance
- Cane Bolts (STD)