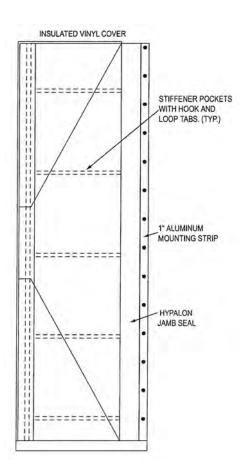

| ARCHITECTURAL SPECIFICATIONS |          |
|------------------------------|----------|
| Opening Width                | x Height |

Qty. \_\_\_\_\_

- Nylon reinforced vinyl
- Special bubble foil insulation
- Hypalon seals at jamb side and bottom
- Overlap at leading edge
- Neoprene leading edge cord
- Steel pipe framework
- Compression style hinges
- Easy installation and low maintenance
- Cane Bolts (STD)