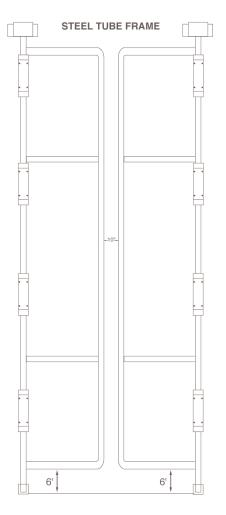

| Specification accepted by: |  |
|----------------------------|--|
| Date:                      |  |

| ARCHITECTURAL SPECIFICATIONS  Opening Width x Height  Qty |
|-----------------------------------------------------------|
| Nylon reinforced vinyl                                    |
| Special bubble foil insulation                            |
| Hypalon seals at jamb side and bottom                     |
| Overlap at leading edge                                   |
| Neoprene leading edge cord                                |
| Steel pipe framework                                      |
| Compression style hinges                                  |
| Easy installation and low maintenance                     |
| Cane Bolts (STD)                                          |
|                                                           |
|                                                           |