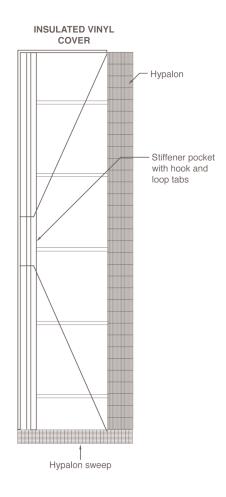

| Specification accepted by: |  |
|----------------------------|--|
| Date:                      |  |

| ARCHITECTURAL SPECIFICATIONS  Opening Width x Height  Qty |
|-----------------------------------------------------------|
| Nylon reinforced vinyl                                    |
| Special bubble foil insulation                            |
| Hypalon seals at jamb side and bottom                     |
| Overlap at leading edge                                   |
| Neoprene leading edge cord                                |
| Steel pipe framework                                      |
| Compression style hinges                                  |
| Easy installation and low maintenance                     |
| Cane Bolts (STD)                                          |
|                                                           |
|                                                           |