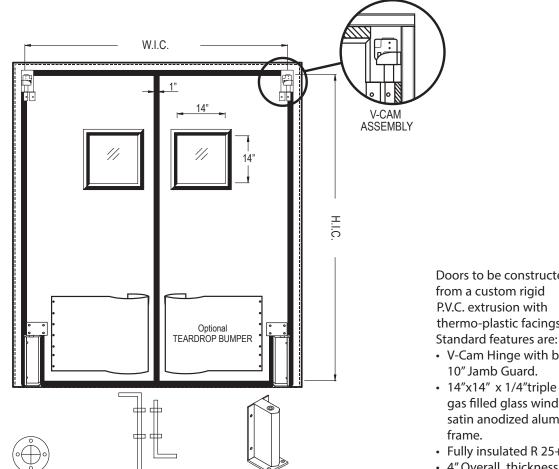

## **DOUBLE ACTING "INSULATED" ENERGY TRAFFIC DOOR**

10" JAMB GUARD

**CANE BOLTS** 

Doors to be constructed from a custom rigid P.V.C. extrusion with thermo-plastic facings.

- V-Cam Hinge with bottom 10" Jamb Guard.
- 14"x14" x 1/4"triple pane gas filled glass window in satin anodized aluminum frame.
- Fully insulated R 25+
- 4" Overall thickness