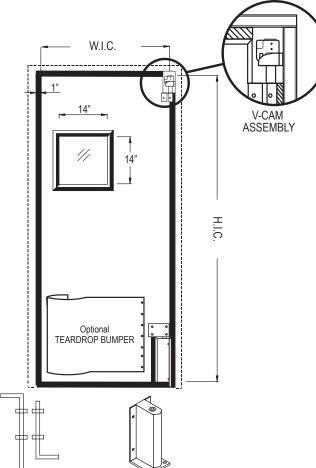

## **DOUBLE ACTING "INSULATED" ENERGY TRAFFIC DOOR**

10" JAMB GUARD

Doors to be constructed from a custom rigid P.V.C. extrusion with thermo-plastic facings. Standard features are:

- V-Cam Hinge with bottom 10" Jamb Guard.
- 14"x14" x 1/4" or 10" x 30" 1/4" triple pane gas filled glass window in satin anodized aluminum frame.
- Fully insulated R 25+
- 4" Overall thickness

FB12" FB18" FB24" FB30" FB36" FB42" FB48"

1030 1042 1040

IMPACT PLATES (BLACK ABS STANDARD)
PL12" PL18" PL24"
PL30" PL36" PL42"

PL48"

**HARDWARE OPTIONS** 

CANE BOLTS
LOCKING COLLARS

**WINDOW OPTIONS** 

14" x 14" x 1/4" 10" x 30" x 1/4"